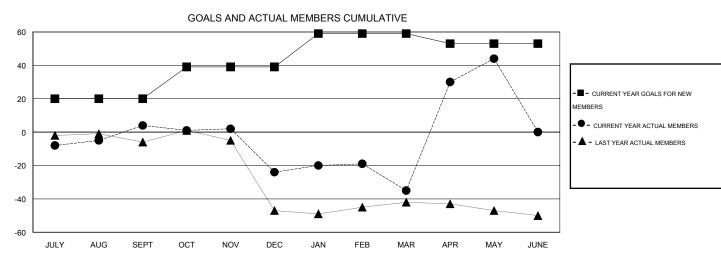

## **LOCATION SOUTH DAKOTA**

 $\mathsf{GMT}\;\mathsf{CA}\;1$ 

|               |                  | Clubs            |                  |                  | Members               |                    |                                     |                    |                  |  |
|---------------|------------------|------------------|------------------|------------------|-----------------------|--------------------|-------------------------------------|--------------------|------------------|--|
|               | RESUL            | TS FOR 2014-2015 | i                |                  | RESULTS FOR 2014-2015 |                    |                                     |                    |                  |  |
| QUARTER       | NEW CLUB<br>GOAL | NEW CLUBS        | DROPPED<br>CLUBS | NET<br>GAIN/LOSS | QUARTER               | NEW MEMBER<br>GOAL | CHARTER AND<br>NEW MEMBERS<br>ADDED | DROPPED<br>MEMBERS | NET<br>GAIN/LOSS |  |
| JULY/AUG/SEPT | 1                | 0                | 0                | 0                | JULY/AUG/SEPT         | 20                 | 26                                  | 22                 | 4                |  |
| OCT/NOV/DEC   | 1                | 0                | 0                | 0                | OCT/NOV/DEC           | 19                 | 13                                  | 41                 | -28              |  |
| JAN/FEB/MAR   | 1                | 0                | 0                | 0                | JAN/FEB/MAR           | 20                 | 23                                  | 34                 | -11              |  |
| APR/MAY/JUNE  | 0                | 3                | 1                | 2                | APR/MAY/JUNE          | -6                 | 95                                  | 16                 | 79               |  |